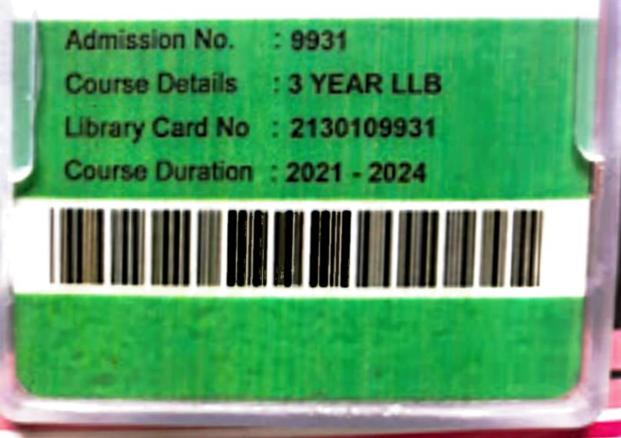

# **Athulya Prasad**

M.Sc. MATHEMATICS Batch : 2020- 2022 Admn. No: 20264 Cl. No : 09

e.mail info@svmsscollege.com

Principal

|                                            | Examination :*                                                                                                          | FIRST SEMESTER PGCSS EXAMINATIO | N NOVEMBE                                        | R 2021                      |         | 2     | ~                    |             |                                                |
|--------------------------------------------|-------------------------------------------------------------------------------------------------------------------------|---------------------------------|--------------------------------------------------|-----------------------------|---------|-------|----------------------|-------------|------------------------------------------------|
|                                            | PRN :*                                                                                                                  | 200011014580<br>Get Result      |                                                  |                             |         |       |                      |             |                                                |
|                                            |                                                                                                                         | Result                          |                                                  |                             |         |       |                      |             |                                                |
| RN :<br>lame :<br>rogram :<br>xam Centre : | 200011014580<br>BIBIN THOMAS<br>M Sc MATHEMATICS<br>St. Dominic's College, Kanjirappa                                   | ılly                            |                                                  |                             |         |       |                      | _           |                                                |
| STRUCTURES IN THE STRUCTURES               |                                                                                                                         | 7. Wa                           |                                                  |                             |         |       |                      |             | 1                                              |
| Course Code                                |                                                                                                                         |                                 | Th                                               | eory                        | Pra     | tical | GPA                  | Grade       | Result                                         |
| Course Code                                |                                                                                                                         | Course                          | INT                                              | EXT                         | Prac    | EXT   | GPA                  | Grade       | Resul                                          |
| Course Code<br>ME010101                    | Abstract Algebra                                                                                                        |                                 |                                                  |                             | 507     |       | GPA<br>3.47          | Grade<br>B  |                                                |
|                                            | na<br>Nacional de la companya |                                 | INT                                              | EXT                         | INT     | EXT   |                      |             | Passe                                          |
| ME010101                                   | Abstract Algebra                                                                                                        |                                 | INT<br>4.80                                      | <b>EXT</b><br>3.03          | INT<br> | EXT   | 3.47                 | В           | Passe                                          |
| ME010101<br>ME010102                       | Abstract Algebra<br>Linear Algebra                                                                                      |                                 | INT           4.80           4.60                | EXT<br>3.03<br>4.43         | INT<br> | EXT   | 3.47<br>4.47         | B           | Passe<br>Passe<br>Passe                        |
| ME010102<br>ME010103                       | Abstract Algebra<br>Linear Algebra<br>Basic Topology                                                                    |                                 | INT           4.80           4.60           4.60 | EXT<br>3.03<br>4.43<br>4.10 | INT<br> | EXT   | 3.47<br>4.47<br>4.23 | B<br>A<br>A | Result<br>Passed<br>Passed<br>Passed<br>Passed |